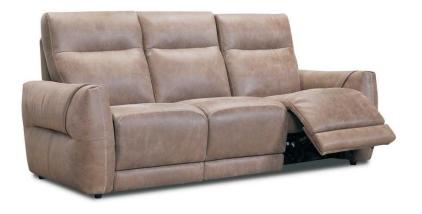

## BURGOS

- Functionality: available in the following versions: static, power recliner motion, dual power recliner & headrest motion (N.B. on a three-seater power reclining sofa, the middle seat is static).
- Power Control Pad: a cleverly hidden control pad is placed on the side of the seats.
- Frame: made from seasonal solid wood and plywood. All critical joints are securely glued, screwed and stapled.
- Arms: a modern curved arm profile with a tailored top overlap and stylish stitching, upholstered with foam.
- Back: hand-tensioned elastic webbing covered with foam.
- Seat: hand-tensioned elastic webbing covered with foam seat height 48cm.
- Seat Cushions: non-removable cushions with high-resilient foam for superior comfort and support.
- Back Cushions: non-removable cushions filled with Dacron fibre.
- Feet: non-removable plastic feet.