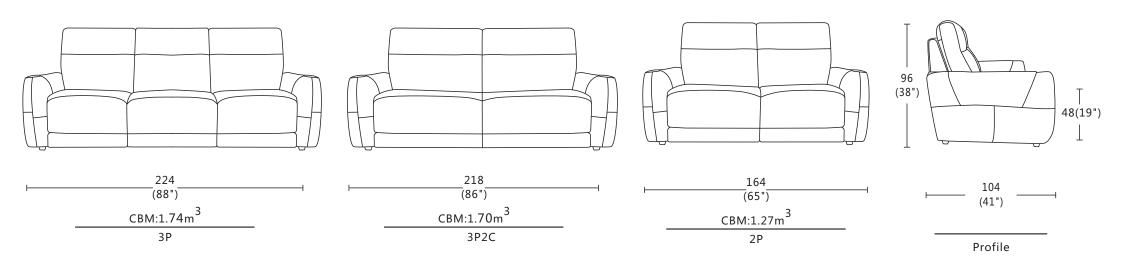

## BURGOS

- Functionality: available in the following versions: static, power recliner motion, dual power recliner & headrest motion (N.B. on a three-seater power reclining sofa, the middle seat is static).
- Power Control Pad: a cleverly hidden control pad is placed on the side of the seats.
- Frame: made from seasonal solid wood and plywood. All critical joints are securely glued, screwed and stapled.
- Arms: a modern curved arm profile with a tailored top overlap and stylish stitching, upholstered with foam.
- Back: hand-tensioned elastic webbing covered with foam.
- Seat: hand-tensioned elastic webbing covered with foam seat height 48cm.
- Seat Cushions: non-removable cushions with high-resilient foam for superior comfort and support.
- Back Cushions: non-removable cushions filled with Dacron fibre.
- Feet: non-removable plastic feet.