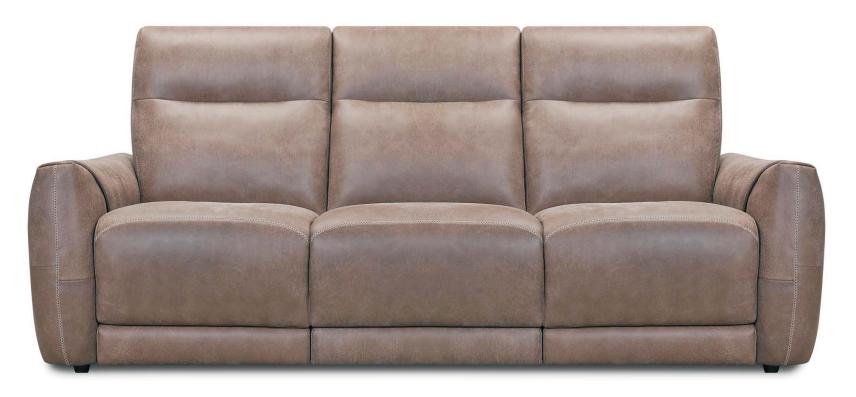

## BURGOS

- Functionality: available in the following versions: static, power recliner motion, dual power recliner & headrest motion (N.B. on a three-seater power reclining sofa, the middle seat is static).
- Power Control Pad: a cleverly hidden control pad is placed on the side of the seats.
- Frame: made from seasonal solid wood and plywood. All critical joints are securely glued, screwed and stapled.
- Arms: a modern curved arm profile with a tailored top overlap and stylish stitching, upholstered with foam.
- Back: hand-tensioned elastic webbing covered with foam.
- Seat: hand-tensioned elastic webbing covered with foam seat height 48cm.
- Seat Cushions: non-removable cushions with high-resilient foam for superior comfort and support.
- Back Cushions: non-removable cushions filled with Dacron fibre.
- Feet: non-removable plastic feet.