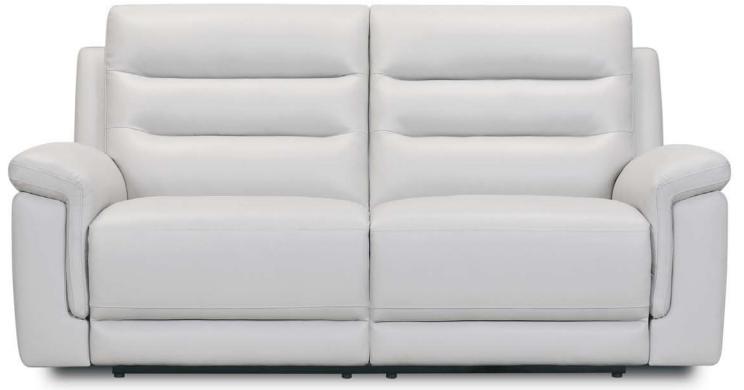

ARTA

- Functionality: manual recliner motion, power recliner motion, or dual power recliner and headrest motion.
- Reclining Control Pad: positioned on the outside arm.
- Frame: made from seasonal solid wood and plywood. All critical joints are securely glued, screwed and stapled.
- Arms: slim curved arm profile, upholstered with foam.
- Back: hand-tensioned elastic webbing covered with foam.
- Seat: no-sag spring unit covered with foam.
- SeatCushions: non-removable cushions with high-resilient foam for superior comfort and support.
- BackCushions: non-removable tailored cushions filled with Dacron fibre.
- USBCharger: included within the control pad on the power version.