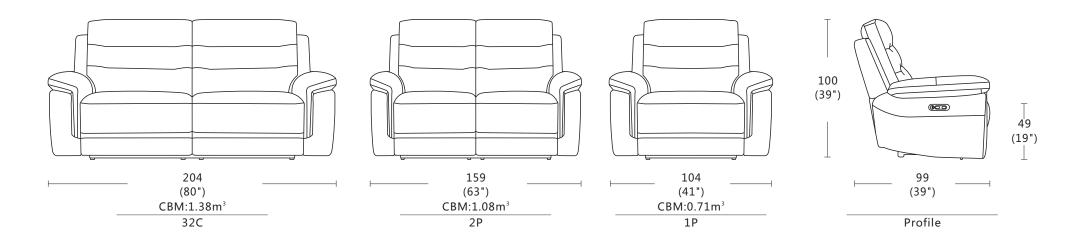

ARTA

- Functionality: manual recliner motion, power recliner motion, or dual power recliner and headrest motion.
- Reclining Control Pad: positioned on the outside arm.
- Frame: made from seasonal solid wood and plywood. All critical joints are securely glued, screwed and stapled.
- Arms: slim curved arm profile, upholstered with foam.
- Back: hand-tensioned elastic webbing covered with foam.
- Seat: no-sag spring unit covered with foam.
- SeatCushions: non-removable cushions with high-resilient foam for superior comfort and support.
- BackCushions: non-removable tailored cushions filled with Dacron fibre.
- USBCharger: included within the control pad on the power version.