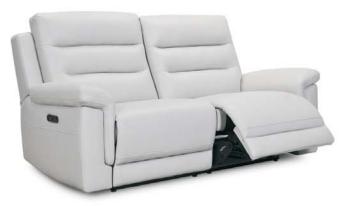

ARTA

- Functionality: manual recliner motion, power recliner motion, or dual power recliner and headrest motion.
- Reclining Control Pad: positioned on the outside arm.
- Frame: made from seasonal solid wood and plywood. All critical joints are securely glued, screwed and stapled.
- Arms: slim curved arm profile, upholstered with foam.
- Back: hand-tensioned elastic webbing covered with foam.
- Seat: no-sag spring unit covered with foam.
- SeatCushions: non-removable cushions with high-resilient foam for superior comfort and support.
- BackCushions: non-removable tailored cushions filled with Dacron fibre.
- USBCharger: included within the control pad on the power version.