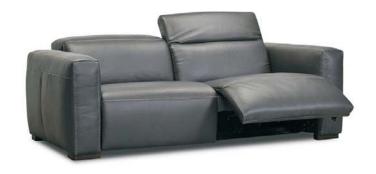

BILBAO

- Functionality: power recliner motion with manual adjustable headrest or power adjustable headrest.
- Power Control Pad: a cleverly hidden control pad is placed on the side of each seat.
- Frame: made from seasonal solid wood and plywood. All critical joints are securely glued, screwed and stapled.
- Arms: comprehensive arm profile, upholstered with foam.
- Back: hand-tensioned elastic webbing covered with foam.
- Seat: hand-tensioned elastic webbing covered with foam seat height 47cm.
- Seat Cushions: non-removable cushions with high-resilient foam for superior comfort and support.
- Back Cushions: non-removable cushions with high-resilient foam for superior comfort and support.
- Feet: non-removable timber feet 4.5cm in wood finish CB.