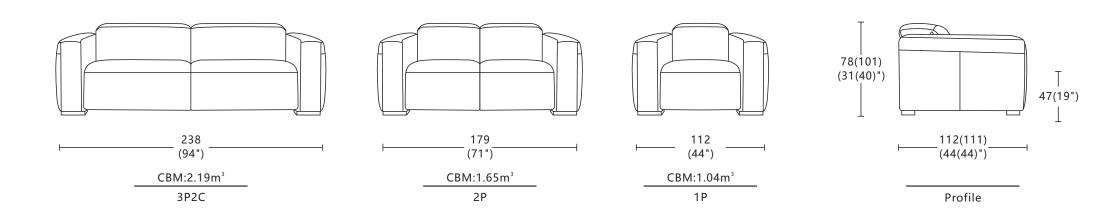

BILBAO

- Functionality: power recliner motion with manual adjustable headrest or power adjustable headrest.
- Power Control Pad: a cleverly hidden control pad is placed on the side of each seat.
- Frame: made from seasonal solid wood and plywood. All critical joints are securely glued, screwed and stapled.
- Arms: comprehensive arm profile, upholstered with foam.
- Back: hand-tensioned elastic webbing covered with foam.
- Seat: hand-tensioned elastic webbing covered with foam seat height 47cm.
- Seat Cushions: non-removable cushions with high-resilient foam for superior comfort and support.
- Back Cushions: non-removable cushions with high-resilient foam for superior comfort and support.
- Feet: non-removable timber feet 4.5cm in wood finish CB.