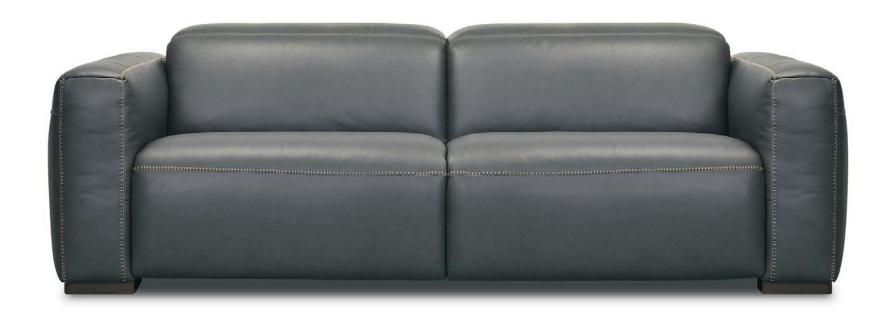

BILBAO

- Functionality: power recliner motion with manual adjustable headrest or power adjustable headrest.
- Power Control Pad: a cleverly hidden control pad is placed on the side of each seat.
- Frame: made from seasonal solid wood and plywood. All critical joints are securely glued, screwed and stapled.
- Arms: comprehensive arm profile, upholstered with foam.
- Back: hand-tensioned elastic webbing covered with foam.
- Seat: hand-tensioned elastic webbing covered with foam seat height 47cm.
- Seat Cushions: non-removable cushions with high-resilient foam for superior comfort and support.
- Back Cushions: non-removable cushions with high-resilient foam for superior comfort and support.
- Feet: non-removable timber feet 4.5cm in wood finish CB.